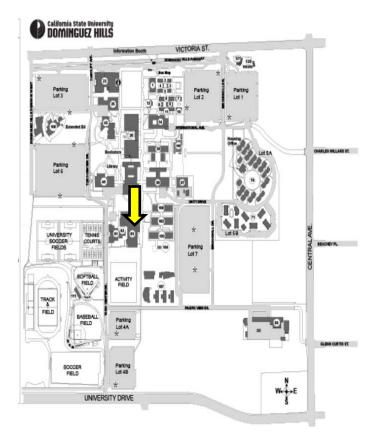

#### Venue: Cal State University Dominguez Hills 1000 E Victoria St, Carson Ca 90747

**Qualifications:** Taekwondo Practitioners of all ranks, four years & up who have trained and understand the Taekwondo rules of competition.

#### COMPETITOR CARD PICK UP Saturday, November 19, 2016 7:30 am ~

A school representative must pick up your School's Competition Packet (containing **all** your Competitor's Cards). The Competition Packet will be issued at the Registration Table, located in front of the Main Entrance of Kellogg Gym at Cal Poly Pomona. Cards **will NOT be issued to competitors individual-**Iy and can only be individually obtained from the school's representative..